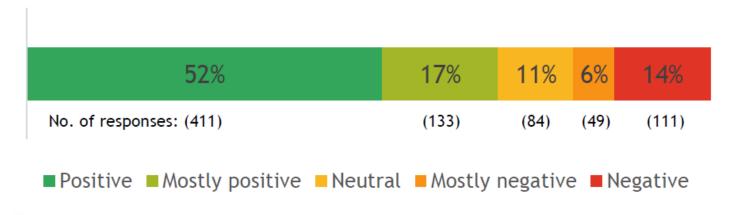

### **Overall Sentiment Across All 5 Neighbourhoods**

52% Positive (411 responses) / 17% Mostly positive (133 responses) / 11% Neutral (84% responses) / 6% Mostly negative (49 responses) / 14% Negative (111)