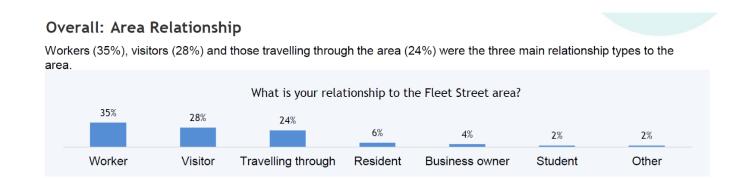

## **Overall: Area Relationship**

Workers (35%), visitors (28%) and those travelling through the area (24%) were the three main relationship types to the area.

35% Worker / 28% Visitor / 24% Travelling through / 6% Resident / 4% Business owner / 2% Student / 2% Other