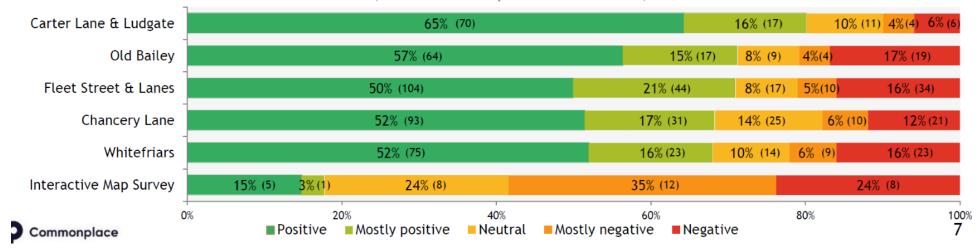

## Overall Sentiment Across Each of the 5 Neighbourhoods

(actual number of responses shown in brackets)

Overall Sentiment Across Each of the Neighbourhoods (actual number of responses shown in brackets)

#### **Carter Lane and Ludgate**

65% Positive (70 responses) / 16% Positive (17 responses) / 10% Neutral (11 responses) / 4% Mostly negative (4 responses) / 6% Negative (6 responses)

## **Old Bailey**

57% Positive (64 responses) / 15% Positive (17 responses) / 8% Neutral (9 responses) / 4% Mostly negative (4 responses) / 17% Negative (19 responses)

#### Fleet Street & the Lanes

50% Positive (104 responses) / 21% Positive (44 responses) / 8% Neutral (17responses) / 5% Mostly negative (10 responses) / 16% Negative (34 responses)

#### **Chancery Lane**

52% Positive (93 responses) / 17% Positive (31 responses) / 14% Neutral (25 responses) / 6% Mostly negative (10 responses) / 12% Negative (21 responses)

#### Whitefriars

52% Positive (75 responses) / 16% Positive (23 responses) / 10% Neutral (14 responses) / 6% Mostly negative (9 responses) / 16% Negative (23 responses)

### **Interactive Map Survey**

15% Positive (5 responses) / 3% Positive (1 response) / 24% Neutral (8 responses) / 35% Mostly negative (12 responses) / 24% Negative (8 responses)