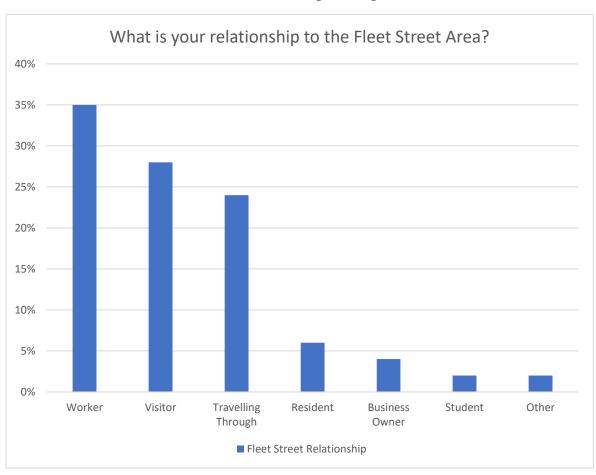

## **Overall: Area Relationship**

Workers (35%), visitors (28%) and those travelling through the area (24%) were the three main relationship types to the area.

35% Worker / 28% Visitor / 24% Travelling through / 6% Resident / 4% Business owner / 2% Student / 2% Other